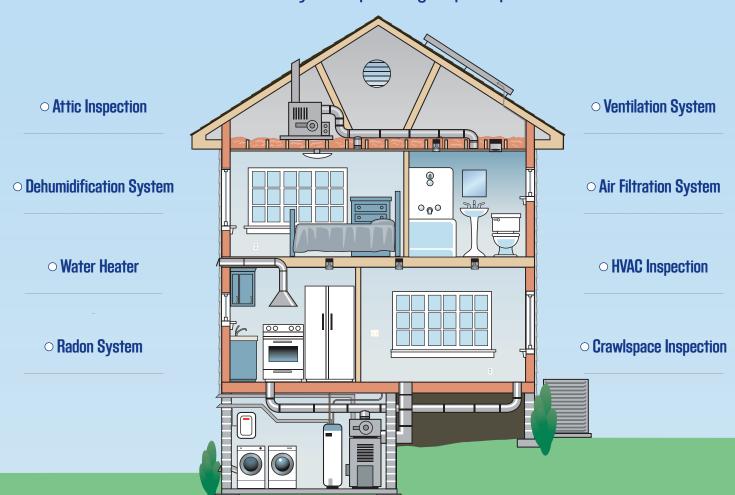

## YOUR E3 HOME SHIELD MAINTENANCE PLAN

From your rooftop to your crawlspace, and everything in between, our integrated maintenance services will keep your whole home healthy and operating at peak performance.