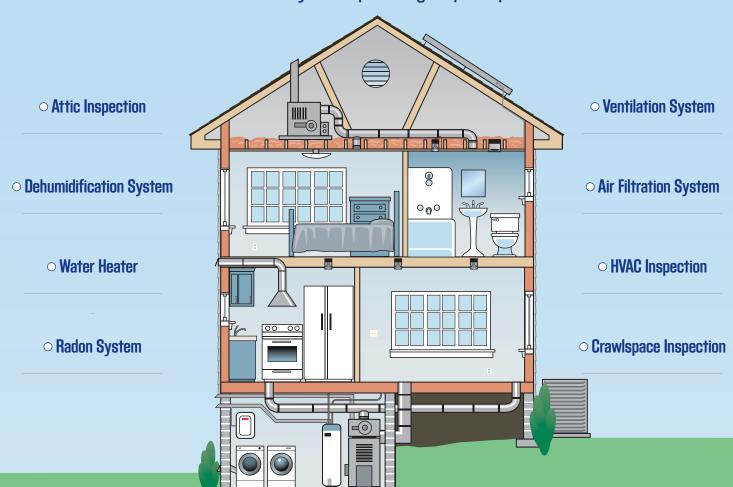

# YOUR E3 HOME SHIELD MAINTENANCE PLAN

From your rooftop to your crawlspace, and everything in between, our integrated maintenance services will keep your whole home healthy and operating at peak performance.